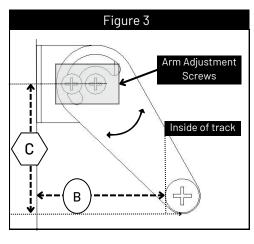

## Follow the steps below to determine precise specifications for machining (see step 3 of the Base Organizer Installation Instructions).

| 1  | Place unit in opening on the slide kit.                                                                          |       |
|----|------------------------------------------------------------------------------------------------------------------|-------|
| 2  | Find measurement B<br>(distance between<br>cabinet wall and inside of<br>track) (Figure 2a and 2b).              | В     |
| 3  | Set the arm to match measurement B (Figure 3)                                                                    | В     |
| 4a | Framed: Find<br>measurement C (distance<br>between front of bushing<br>and center of side<br>bracket) (Figure 3) | C     |
| 4b | Frameless/Inset: add C and D (see figure 4).                                                                     | (c) D |
| 5  | Use the measurement table on <b>page 2</b> to determine measurement A for the unit being installed.              | A     |
| 6  | Fasten the bracket on cabinet wall using measurement A (step 5) and C (step 4) (Figure 1).                       | AC    |