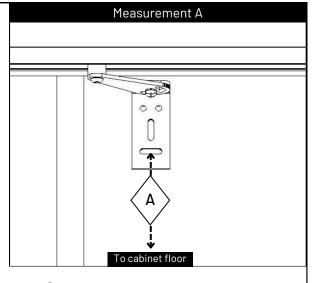

## Follow the steps below to determine precise specifications for machining (see step 3 of the Base Organizer Installation Instructions).

| 1  | Place unit in opening on the slide kit.                                                                          |       |
|----|------------------------------------------------------------------------------------------------------------------|-------|
| 2  | Find measurement B<br>(distance between<br>cabinet wall and inside of<br>track) (Figure 2a and 2b).              | В     |
| 3  | Set the arm to match measurement B (Figure 3)                                                                    | В     |
| 4a | Framed: Find<br>measurement C (distance<br>between front of bushing<br>and center of side<br>bracket) (Figure 3) | C     |
| 4b | Frameless/Inset: add C and D (see figure 4).                                                                     | (c) D |
| 5  | Use the measurement table on <b>page 2</b> to determine measurement A for the unit being installed.              | A     |
| 6  | Fasten the bracket on cabinet wall using measurement A (step 5) and C (step 4) (Figure 1).                       | AC    |

## **Measurement Table**

Find the product number and the corresponding measurement for  $\, \epsilon \,$ Measurement A refers to step 3 in the installation instructions.

| Product #        | Measurement A |
|------------------|---------------|
| CASB0100PF       | 17-7/8        |
| CASB0100PF-18    | 17-7/8        |
| CASB0110PF       | 17-3/8        |
| CASB0115PF       | 17-7/8        |
| CASB0130PF       | 17-7/8        |
| CASB0140PF       | 17-3/8        |
| CASB070PF        | 17-7/8        |
| CASB080PF        | 17-3/8        |
| CASB080PF-18     | 17-3/8        |
| CASB085PF        | 17-7/8        |
| CASCAN100PF      | 15-7/8        |
| CASCAN115PF      | 15-7/8        |
| CASCAN130PF      | 15-7/8        |
| CASCAN70PF       | 15-7/8        |
| CASCAN85PF       | 15-7/8        |
| CASC0100PF       | 16-7/8        |
| CASC085PF        | 16-7/8        |
| CASG0100PF-18    | 13-7/8        |
| CASG080PF-18     | 13-3/8        |
| CASGO-EL100PF-18 | 13-7/8        |
| CASGO-EL80PF-18  | 13-3/8        |
| CASKBI100PF      | 15-7/8        |
| CASKBI110PF      | 15-3/8        |
| CASKBI130PF      | 15-7/8        |
| CASKBI70PF       | 15-7/8        |
| CASKBI80PF       | 15-3/8        |
| CASOV100PF       | 13-7/8        |
| CASOV70PF        | 13-7/8        |
| CASOV80PF        | 13-3/8        |
| CASSHB100PF      | 11-3/8        |
| CASSHB70PF       | 11-3/8        |
| CASSHB80PF       | 11-3/8        |
| SIGB0100PF       | 17-7/8        |
|                  | 17-7/8        |