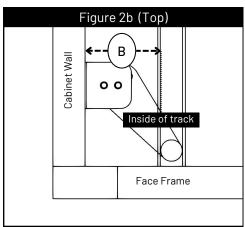

## Follow the steps below to determine precise specifications for machining (see step 3 of the Base Organizer Installation Instructions).

| 1  | Place unit in opening on the slide kit.                                                                          |       |
|----|------------------------------------------------------------------------------------------------------------------|-------|
| 2  | Find measurement B<br>(distance between<br>cabinet wall and inside of<br>track) (Figure 2a and 2b).              | В     |
| 3  | Set the arm to match measurement B (Figure 3)                                                                    | В     |
| 4a | Framed: Find<br>measurement C (distance<br>between front of bushing<br>and center of side<br>bracket) (Figure 3) | C     |
| 4b | Frameless/Inset: add C and D (see figure 4).                                                                     | (c) D |
| 5  | Use the measurement table on <b>page 2</b> to determine measurement A for the unit being installed.              | A     |
| 6  | Fasten the bracket on cabinet wall using measurement A (step 5) and C (step 4) (Figure 1).                       | AC    |