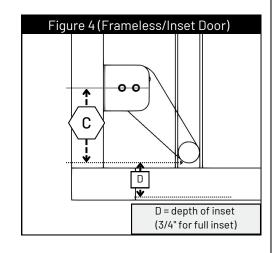

## Follow the steps below to determine precise specifications for machining (see step 3 of the Base Organizer Installation Instructions).

| 1  | Place unit in opening on the slide kit.                                                                          |       |
|----|------------------------------------------------------------------------------------------------------------------|-------|
| 2  | Find measurement B<br>(distance between<br>cabinet wall and inside of<br>track) (Figure 2a and 2b).              | В     |
| 3  | Set the arm to match measurement B (Figure 3)                                                                    | В     |
| 4a | Framed: Find<br>measurement C (distance<br>between front of bushing<br>and center of side<br>bracket) (Figure 3) | C     |
| 4b | Frameless/Inset: add C and D (see figure 4).                                                                     | (c) D |
| 5  | Use the measurement table on <b>page 2</b> to determine measurement A for the unit being installed.              | A     |
| 6  | Fasten the bracket on cabinet wall using measurement A (step 5) and C (step 4) (Figure 1).                       | AC    |