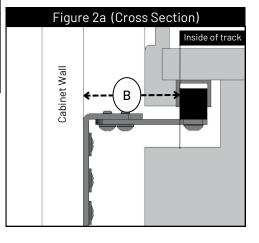

## Follow the steps below to determine precise specifications for machining (see step 3 of the Base Organizer Installation Instructions).

| 1  | Place unit in opening on the slide kit.                                                                          |       |
|----|------------------------------------------------------------------------------------------------------------------|-------|
| 2  | Find measurement B<br>(distance between<br>cabinet wall and inside of<br>track) (Figure 2a and 2b).              | В     |
| 3  | Set the arm to match measurement B (Figure 3)                                                                    | В     |
| 4a | Framed: Find<br>measurement C (distance<br>between front of bushing<br>and center of side<br>bracket) (Figure 3) | C     |
| 4b | Frameless/Inset: add C and D (see figure 4).                                                                     | (c) D |
| 5  | Use the measurement table on <b>page 2</b> to determine measurement A for the unit being installed.              | A     |
| 6  | Fasten the bracket on cabinet wall using measurement A (step 5) and C (step 4) (Figure 1).                       | AC    |