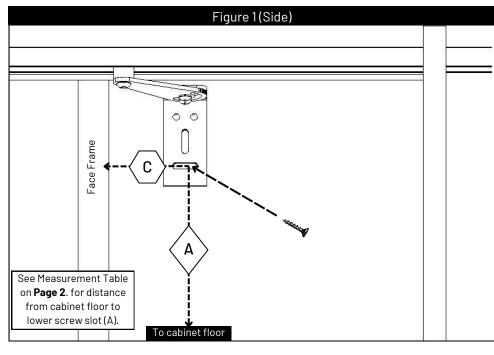

## Follow the steps below to determine precise specifications for machining (see step 3 of the Base Organizer Installation Instructions).

| 1  | Place unit in opening on the slide kit.                                                                          |       |
|----|------------------------------------------------------------------------------------------------------------------|-------|
| 2  | Find measurement B<br>(distance between<br>cabinet wall and inside of<br>track) (Figure 2a and 2b).              | В     |
| 3  | Set the arm to match measurement B (Figure 3)                                                                    | В     |
| 4a | Framed: Find<br>measurement C (distance<br>between front of bushing<br>and center of side<br>bracket) (Figure 3) | C     |
| 4b | Frameless/Inset: add C and D (see figure 4).                                                                     | (c) D |
| 5  | Use the measurement table on <b>page 2</b> to determine measurement A for the unit being installed.              | A     |
| 6  | Fasten the bracket on cabinet wall using measurement A (step 5) and C (step 4) (Figure 1).                       | AC    |

## **Measurement Table**

Find the product number and the corresponding measurement for  $\, \epsilon \,$ Measurement A refers to step 3 in the installation instructions.

| Product #        | Measurement A |
|------------------|---------------|
| CASB0100PF       | 17-7/8        |
| CASB0100PF-18    | 17-7/8        |
| CASB0110PF       | 17-3/8        |
| CASB0115PF       | 17-7/8        |
| CASB0130PF       | 17-7/8        |
| CASB0140PF       | 17-3/8        |
| CASB070PF        | 17-7/8        |
| CASB080PF        | 17-3/8        |
| CASB080PF-18     | 17-3/8        |
| CASB085PF        | 17-7/8        |
| CASCAN100PF      | 15-7/8        |
| CASCAN115PF      | 15-7/8        |
| CASCAN130PF      | 15-7/8        |
| CASCAN70PF       | 15-7/8        |
| CASCAN85PF       | 15-7/8        |
| CASC0100PF       | 16-7/8        |
| CASC085PF        | 16-7/8        |
| CASG0100PF-18    | 13-7/8        |
| CASG080PF-18     | 13-3/8        |
| CASGO-EL100PF-18 | 13-7/8        |
| CASGO-EL80PF-18  | 13-3/8        |
| CASKBI100PF      | 15-7/8        |
| CASKBI110PF      | 15-3/8        |
| CASKBI130PF      | 15-7/8        |
| CASKBI70PF       | 15-7/8        |
| CASKBI80PF       | 15-3/8        |
| CASOV100PF       | 13-7/8        |
| CASOV70PF        | 13-7/8        |
| CASOV80PF        | 13-3/8        |
| CASSHB100PF      | 11-3/8        |
| CASSHB70PF       | 11-3/8        |
| CASSHB80PF       | 11-3/8        |
| SIGB0100PF       | 17-7/8        |
|                  | 17-7/8        |