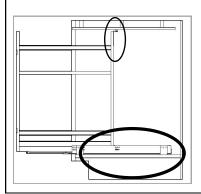

## Steps:

- 1. Find measurement A. Measure from cabinet floor to top of opening (Figure 1).
- 2. Find measurement B by subtracting 3-9/16" from A.
- 3. Mark B from the bottom of the unit for screw location centered in the vertical slot. (Figure 2).