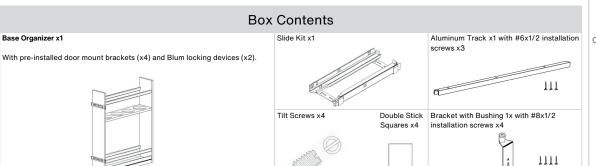

Base Organizer x1

Base Organizer (C Trac Top Application) Installation Instructions

Product #s and Min. Opening Sizes Signature Series: SIGCAN55PF (MOS: 6"W x 27"H)

Cascade Series:

CASCAN50-N (MOS: 6"W x 26-1/2"H) CASCAN55PF (MOS: 6"W x 27"H)