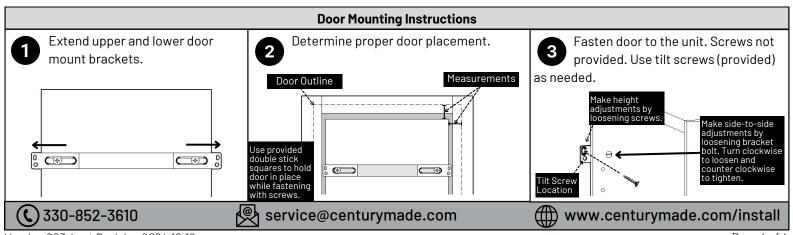

## Steps:

- 1. Find measurement A. Measure from cabinet floor to top of opening (Figure 1).
- 2. Find measurement B by subtracting 3-9/16" from A.
- 3. Mark B from the bottom of the unit for screw location centered in the vertical slot. (Figure 2).