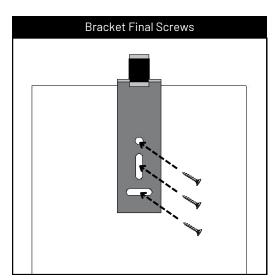

SIGCAN55PF-KBI (MOS: 6"W x 27"H)

service@centurymade.com

www.centurymade.com/install

Mount bracket to back panel of unit using provided #8x1/2 washer head screws. Add final screws once adjustments have been made.

4

Make final adjustments and place set screws.