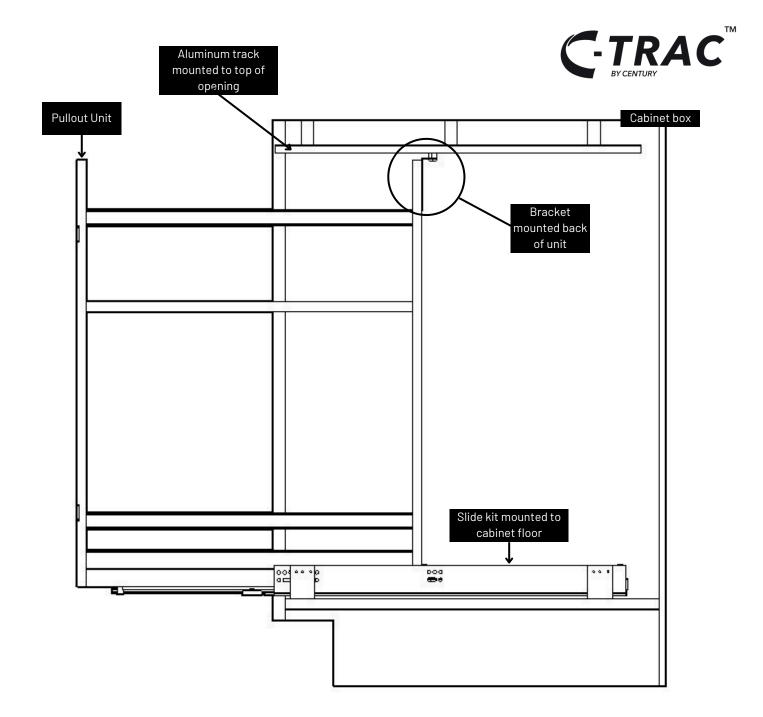

SIGCAN55PF-KBI (MOS: 6"W x 27"H)

service@centurymade.com

www.centurymade.com/install

Mount bracket to back panel of unit using provided #8x1/2 washer head screws. Add final screws once adjustments have been made.

## Steps:

- 1. Find measurement A. Measure from cabinet floor to top of opening (Figure 1).
- 2. Find measurement B by subtracting 3-9/16" from A.
- 3. Mark B from the bottom of the unit for screw location centered in the vertical slot. (Figure 2).