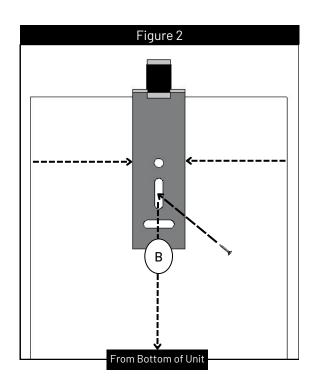

## Steps:

- 1. Find measurement A. Measure from cabinet floor to top of opening (Figure 1).
- 2. Find measurement B by subtracting 3-9/16" from A.
- 3. Mark B from the bottom of the unit for screw location centered in the vertical slot. (Figure 2).