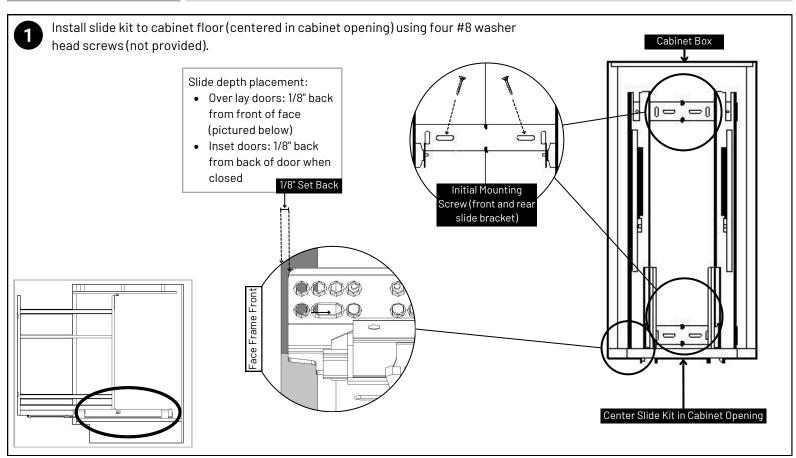

SIGCAN55PF-KBI (MOS: 6"W x 27"H)

service@centurymade.com

www.centurymade.com/install

Mount bracket to back panel of unit using provided #8x1/2 washer head screws. Add final screws once adjustments have been made.

## Steps:

- 1. Find measurement A. Measure from cabinet floor to top of opening (Figure 1).
- 2. Find measurement B by subtracting 3-9/16" from A.
- 3. Mark B from the bottom of the unit for screw location centered in the vertical slot. (Figure 2).