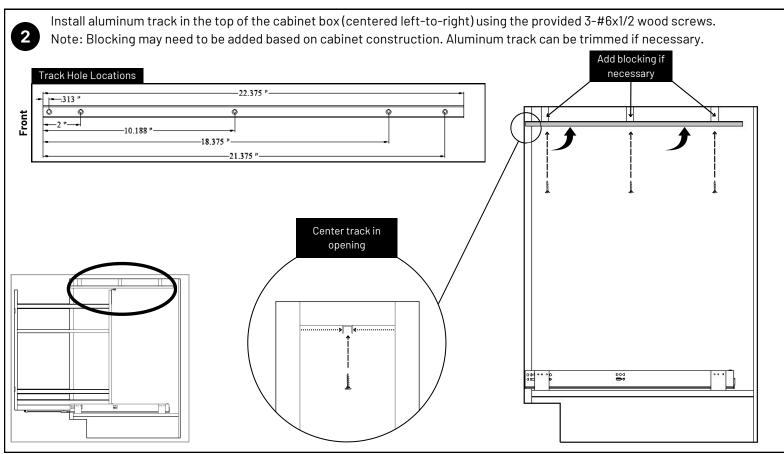

## Steps:

- 1. Find measurement A. Measure from cabinet floor to top of opening (Figure 1).
- 2. Find measurement B by subtracting 3-9/16" from A.
- 3. Mark B from the bottom of the unit for screw location centered in the vertical slot. (Figure 2).

4

Make final adjustments and place set screws.