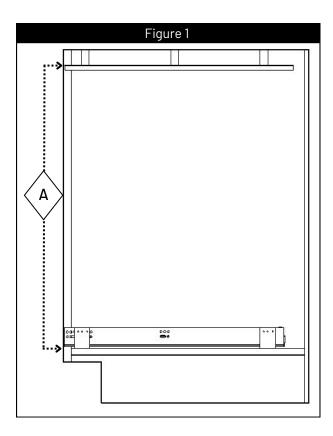

## Steps:

- 1. Find measurement A. Measure from cabinet floor to top of opening (Figure 1).
- 2. Find measurement B by subtracting 3-9/16" from A.
- 3. Mark B from the bottom of the unit for screw location centered in the vertical slot. (Figure 2).