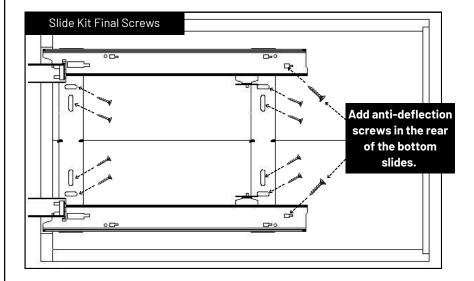

Organizer x1

Base Organizer (C Trac Top Application) Installation Instructions







Product #s and Min. Opening Sizes Signature Series: SIGCAN55PF (MOS: 6"W x 27"H)

Cascade Series:

CASCAN50-N (MOS: 6"W x 26-1/2"H) CASCAN55PF (MOS: 6"W x 27"H)

SIGCAN55PF-KBI (MOS: 6"W x 27"H)

















service@centurymade.com

www.centurymade.com/install







Mount bracket to back panel of unit using provided #8x1/2 washer head screws. Add final screws once adjustments have been made.

## Steps:

- 1. Find measurement A. Measure from cabinet floor to top of opening (Figure 1).
- 2. Find measurement B by subtracting 3-9/16" from A.
- 3. Mark B from the bottom of the unit for screw location centered in the vertical slot. (Figure 2).













4

Make final adjustments and place set screws.