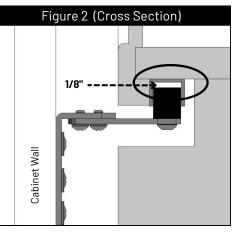

## NOTE:

See page 5 for a full list of applicable products.

3

Mount bracket to the cabinet wall using provided #8x1/2" screws. Ensure the arm of the side bracket can swing by loosening the adjustment screws. Partially open the unit, insert bushing into the track and screw the bracket to the cabinet wall (figure 1). Ensure 1/8" of clearance between top of bushing and top of rack (figure 2) and 1/8" clearance between the bushing and the front panel when unit is closed (figure 3).