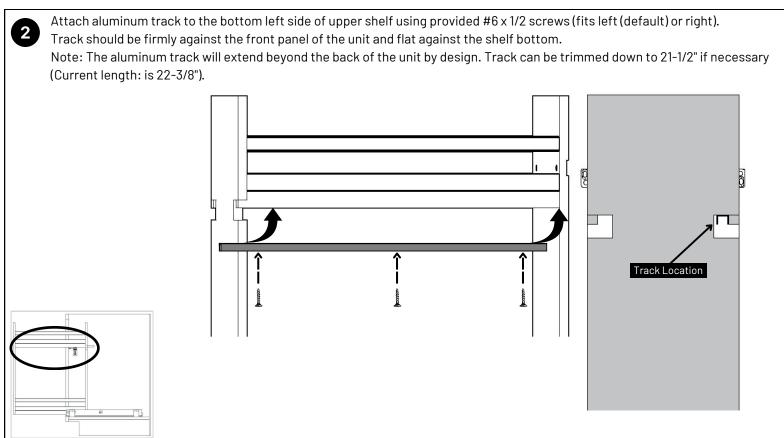

## NOTE:

See page 5 for a full list of applicable products.

3

Mount bracket to the cabinet wall using provided #8x1/2" screws. Ensure the arm of the side bracket can swing by loosening the adjustment screws. Partially open the unit, insert bushing into the track and screw the bracket to the cabinet wall (figure 1). Ensure 1/8" of clearance between top of bushing and top of rack (figure 2) and 1/8" clearance between the bushing and the front panel when unit is closed (figure 3).