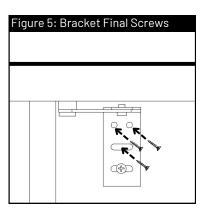

NOTE: See C-Trac Technical Data Sheet for specifications.

4

Make final adjustments and place set screws.

Adjust the unit left to right be swinging the arm in/out. See figure 3 above.

Place final set screws in side bracket and slide kit as shown below.