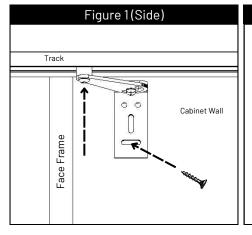

## NOTE:

See page 5 for a full list of applicable products.

3

Mount bracket to the cabinet wall using provided #8x1/2" screws. Ensure the arm of the side bracket can swing by loosening the adjustment screws. Partially open the unit, insert bushing into the track and screw the bracket to the cabinet wall (figure 1). Ensure 1/8" of clearance between top of bushing and top of rack (figure 2) and 1/8" clearance between the bushing and the front panel when unit is closed (figure 3).