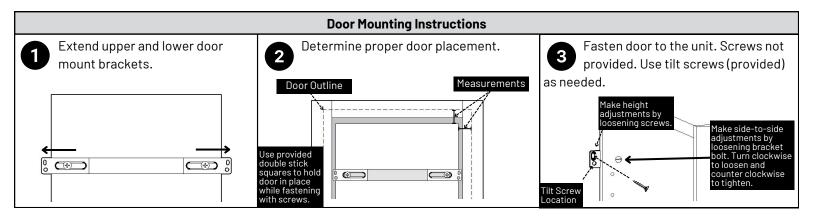

roducts.



















3

Mount bracket to the cabinet wall using provided #8x1/2" screws. Ensure the arm of the side bracket can swing by loosening the adjustment screws. Partially open the unit, insert bushing into the track and screw the bracket to the cabinet wall (figure 1). Ensure 1/8" of clearance between top of bushing and top of rack (figure 2) and 1/8" clearance between the bushing and the front panel when unit is closed (figure 3).







NOTE: See C-Trac Technical Data Sheet for specifications.

4

Make final adjustments and place set screws.

Adjust the unit left to right be swinging the arm in/out. See figure 3 above.

Place final set screws in side bracket and slide kit as shown below.









330-852-3610



service@centurymade.com



www.centurymade.com/install











## Products designed for C-Trac.

| Product #        | Measurement A |
|------------------|---------------|
| CASB0100PF       | 17-7/8        |
| CASB0100PF-18    | 17-7/8        |
| CASB0110PF       | 17-3/8        |
| CASB0115PF       | 17-7/8        |
| CASB0130PF       | 17-7/8        |
| CASB0140PF       | 17-3/8        |
| CASB070PF        | 17-7/8        |
| CASB080PF        | 17-3/8        |
| CASB080PF-18     | 17-3/8        |
| CASB085PF        | 17-7/8        |
| CASCAN100PF      | 15-7/8        |
| CASCAN115PF      | 15-7/8        |
| CASCAN130PF      | 15-7/8        |
| CASCAN70PF       | 15-7/8        |
| CASCAN85PF       | 15-7/8        |
| CASC0100PF       | 16-7/8        |
| CASC085PF        | 16-7/8        |
| CASG0100PF-18    | 13-7/8        |
| CASG080PF-18     |