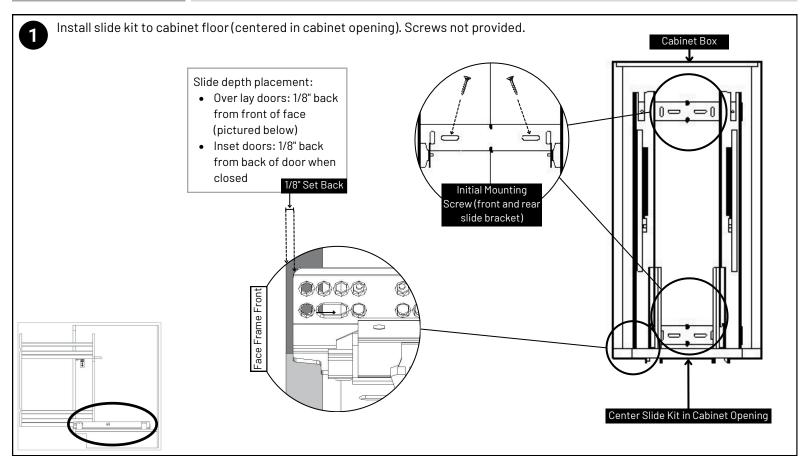

## NOTE:

See page 5 for a full list of applicable products.

3

Mount bracket to the cabinet wall using provided #8x1/2" screws. Ensure the arm of the side bracket can swing by loosening the adjustment screws. Partially open the unit, insert bushing into the track and screw the bracket to the cabinet wall (figure 1). Ensure 1/8" of clearance between top of bushing and top of rack (figure 2) and 1/8" clearance between the bushing and the front panel when unit is closed (figure 3).