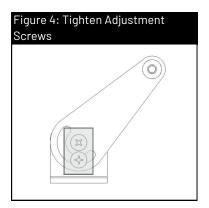

NOTE: See C-Trac Technical Data Sheet for specifications.

4

Make final adjustments and place set screws.

Adjust the unit left to right be swinging the arm in/out. See figure 3 above.

Place final set screws in side bracket and slide kit as shown below.