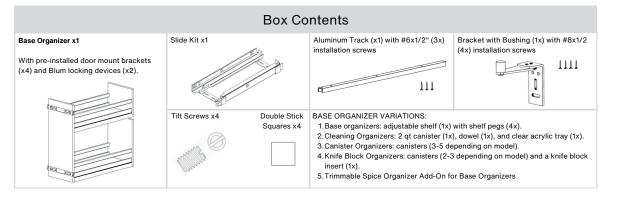

## NOTE:

See page 5 for a full list of applicable products.

3

Mount bracket to the cabinet wall using provided #8x1/2" screws. Ensure the arm of the side bracket can swing by loosening the adjustment screws. Partially open the unit, insert bushing into the track and screw the bracket to the cabinet wall (figure 1). Ensure 1/8" of clearance between top of bushing and top of rack (figure 2) and 1/8" clearance between the bushing and the front panel when unit is closed (figure 3).