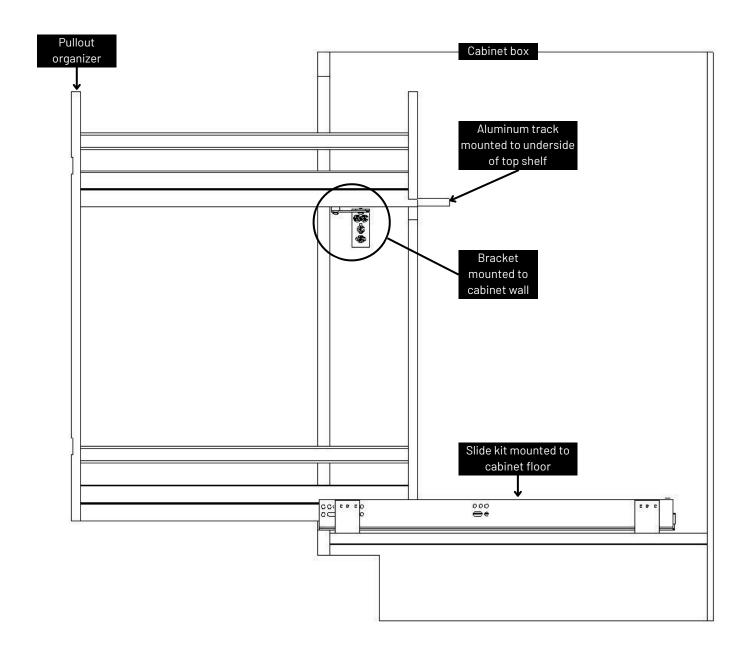

## NOTE:

See page 5 for a full list of applicable products.

3

Mount bracket to the cabinet wall using provided #8x1/2" screws. Ensure the arm of the side bracket can swing by loosening the adjustment screws. Partially open the unit, insert bushing into the track and screw the bracket to the cabinet wall (figure 1). Ensure 1/8" of clearance between top of bushing and top of rack (figure 2) and 1/8" clearance between the bushing and the front panel when unit is closed (figure 3).

NOTE: See C-Trac Technical Data Sheet for specifications.

4

Make final adjustments and place set screws.

Adjust the unit left to right be swinging the arm in/out. See figure 3 above.

Place final set screws in side bracket and slide kit as shown below.