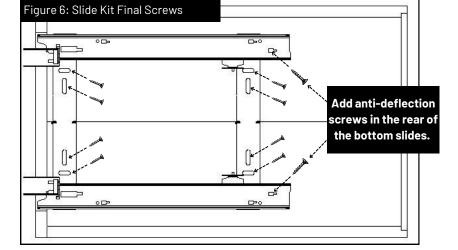

NOTE: See C-Trac Technical Data Sheet for specifications.

4

Make final adjustments and place set screws.

Adjust the unit left to right be swinging the arm in/out. See figure 3 above.

Place final set screws in side bracket and slide kit as shown below.