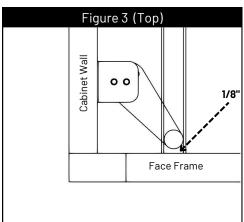

## NOTE:

See page 5 for a full list of applicable products.

3

Mount bracket to the cabinet wall using provided #8x1/2" screws. Ensure the arm of the side bracket can swing by loosening the adjustment screws. Partially open the unit, insert bushing into the track and screw the bracket to the cabinet wall (figure 1). Ensure 1/8" of clearance between top of bushing and top of rack (figure 2) and 1/8" clearance between the bushing and the front panel when unit is closed (figure 3).

NOTE: See C-Trac Technical Data Sheet for specifications.

4

Make final adjustments and place set screws.

Adjust the unit left to right be swinging the arm in/out. See figure 3 above.

Place final set screws in side bracket and slide kit as shown below.